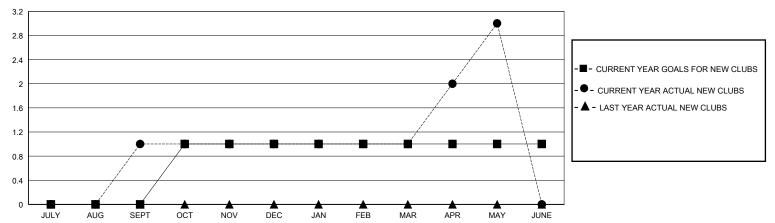

| 1         | 1             | JULY/AUG/SEPT         | 0                     | 64                      | 47                                                 |
| OCT/NOV/DEC           | 1             | 0         | 1             | OCT/NOV/DEC           | 5                     | 21                      | 26                                                 |
| JAN/FEB/MAR           | 0             | 0         | 0             | JAN/FEB/MAR           | 0                     | 30                      | 56                                                 |
| APR/MAY/JUNE          | 0             | 2         | 1             | APR/MAY/JUNE          | 0                     | 81                      | 37                                                 |

## GOALS AND ACTUAL NEW CLUBS CUMULATIVE



## GOALS AND ACTUAL MEMBERS CUMULATIVE



| _ |           |          |      |
|---|-----------|----------|------|
| _ | MEMBER GR | OWTH NET | GOAL |

MEMBER GROWTH ACTUAL

- LAST YEAR MEMBERSHIP ACTUAL

|   | DROPPED CLUBS: 3 |     | 31 CI<br>NEW |
|---|------------------|-----|--------------|
| • | DROPPED MEMBERS  |     |              |
|   | DECEASED         | 23  | CLICI        |
|   | CLUB CANCELLED   | 0   | MEM          |
|   | OTHER            | 143 |              |
|   | TOTAL            | 166 |              |

| 31 CLUBS OF 62 ADDED 1 OR MORE | GENDER DISTRIBUTION       |              |     |
|--------------------------------|---------------------------|--------------|-----|
| NEW MEMBERS                    | MALE                      | 826 (57.68%) |     |
| 1