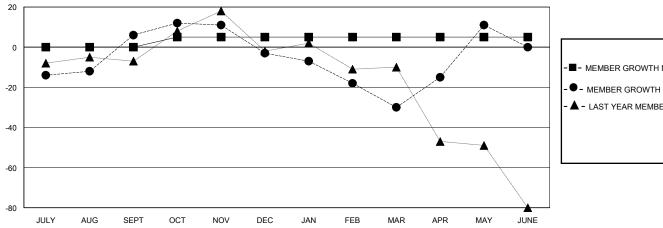

## GOALS AND ACTUAL MEMBERS CUMULATIVE

| _ |           |          |      |
|---|-----------|----------|------|
| _ | MEMBER GR | OWTH NET | GOAL |

MEMBER GROWTH ACTUAL

- LAST YEAR MEMBERSHIP ACTUAL

|   | DROPPED CLUBS: 3 |     | 31 CI<br>NEW |
|---|------------------|-----|--------------|
| • | DROPPED MEMBERS  |     |              |
|   | DECEASED         | 23  | CLICI        |
|   | CLUB CANCELLED   | 0   | MEM          |
|   | OTHER            | 143 |              |
|   | TOTAL            | 166 |              |